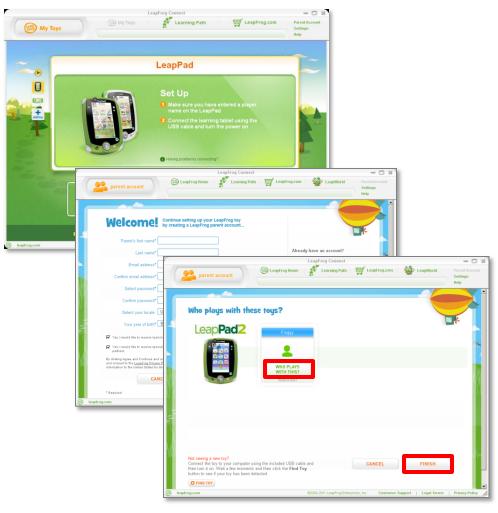

#### Connect the LeapPad to the computer:

- 1. Make sure you have entered a player name on the LeapPad.
- 2. Turn on the learning tablet and connect it to the computer using the included USB cable.
- 3. Fill in the required information to create your parent account and click **Agree and Continue**.
- 4. To complete your account setup, you'll be asked to link your child's name with the player profile name created on the LeapPad. (For example, your child Jeff may call himself "Superstar" on the LeapPad. You will link the player profile name "Superstar" to you child's name "Jeff" while setting up your parent account). Simply fill in the information and click **Finish**.